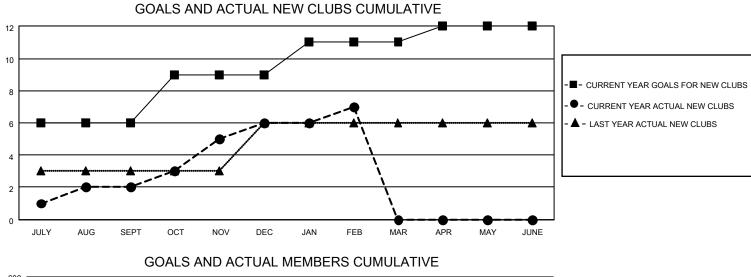

## LOCATION INDIA

District 322 B1

Results as of: 2/28/2021

| Clubs                 |               |           |               | Members               |                        |                         |                                                    |  |
|-----------------------|---------------|-----------|---------------|-----------------------|------------------------|-------------------------|----------------------------------------------------|--|
| RESULTS FOR 2020-2021 |               |           |               | RESULTS FOR 2020-2021 |                        |                         |                                                    |  |
| QUARTER               | NEW CLUB GOAL | NEW CLUBS | DROPPED CLUBS | QUARTER MEME          | BER GROWTH NET<br>GOAL | MEMBER GROWTH<br>ACTUAL | DROPPED<br>MEMBERS ACTUAL<br>(including transfers) |  |
| JULY/AUG/SEPT         | 6             | 2         | 1             | JULY/AUG/SEPT         | 200                    | 208                     | 40                                                 |  |
| OCT/NOV/DEC           | 3             | 4         | 0             | OCT/NOV/DEC           | 200                    | 177                     | 162                                                |  |
| JAN/FEB/MAR           | 2             | 1         | 8             | JAN/FEB/MAR           | 100                    | 39                      | 108                                                |  |
| APR/MAY/JUNE          | 1             | 0         | 0             | APR/MAY/JUNE          | 50                     | 0                       | 0                                                  |  |