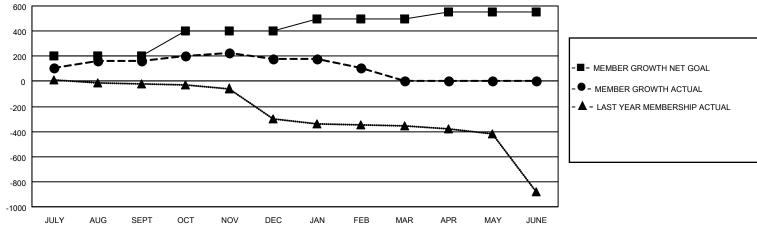

## LOCATION INDIA

District 322 B1

Results as of: 2/28/2021

| Clubs                 |               |           |               | Members               |                        |                         |                                                    |  |
|-----------------------|---------------|-----------|---------------|-----------------------|------------------------|-------------------------|----------------------------------------------------|--|
| RESULTS FOR 2020-2021 |               |           |               | RESULTS FOR 2020-2021 |                        |                         |                                                    |  |
| QUARTER               | NEW CLUB GOAL | NEW CLUBS | DROPPED CLUBS | QUARTER MEME          | BER GROWTH NET<br>GOAL | MEMBER GROWTH<br>ACTUAL | DROPPED<br>MEMBERS ACTUAL<br>(including transfers) |  |
| JULY/AUG/SEPT         | 6             | 2         | 1             | JULY/AUG/SEPT         | 200                    | 208                     | 40                                                 |  |
| OCT/NOV/DEC           | 3             | 4         | 0             | OCT/NOV/DEC           | 200                    | 177                     | 162                                                |  |
| JAN/FEB/MAR           | 2             | 1         | 8             | JAN/FEB/MAR           | 100                    | 39                      | 108                                                |  |
| APR/MAY/JUNE          | 1             | 0         | 0             | APR/MAY/JUNE          | 50                     | 0                       | 0                                                  |  |